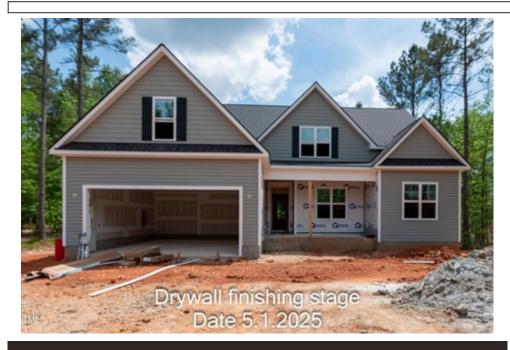

## 125 Purslane Dr, Franklinton, NC 27525

» Beds: 3 | Baths: 3 Full» MLS #: 10093687

» Single Family |  $2,386 \text{ ft}^2$  | Lot:  $40,511 \text{ ft}^2$  (0.93 acres)

» More Info: 125PurslaneDr.IsForSale.com

## \$ 550,000

One and a half story ranch style home. Primary and Guest bedrooms on Main floor. Covered back porch with vaulted ceiling and ceiling fan. Open kitchen family room and dining room with wall mount electric fireplace on Shiplap accent wall and box mantle. Laundry room with shelf and Utility Sink. Guest bath with tub and Tiled shower walls with niche. Primary Bedroom with trey ceiling/Crown Primary Bath with large tiled walk-in shower and separate soaking Tub. Large walk in closet with wood shelving and sweater boxes, Dual vanity with granite top. 2nd floor with Large Bonus room, 3rd bedroom and Full bath. Plenty of extra walk-in storage space with room to expand.